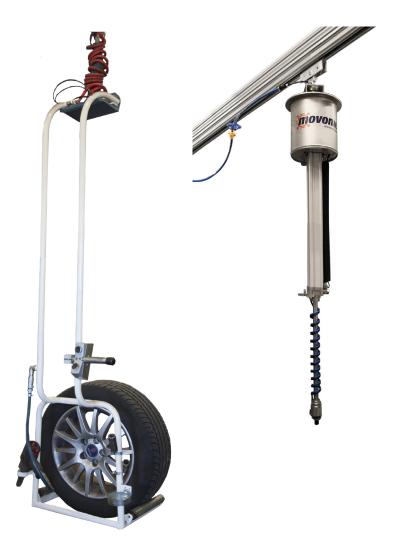

The pneumatic light-lifter Mechlight Pro is fast and easy to use, and shall be mounted in a rail system. Because it is completely free-rotated, the operater do not need to consider entangled hose.

The tool includes an air connector and a holder for the wrench. Also a cup for storing bolts. Optional accessories can easily be mounted on for optimization the workplace.

*Lightweight Quick Free rotation*