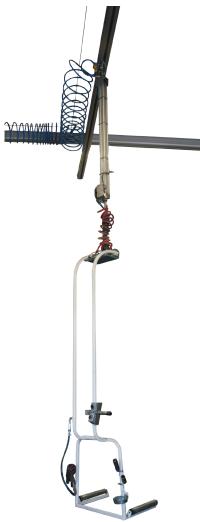

The pneumatic light-lifter Mechlight Pro is fast and easy to use, and shall be mounted in a rail system. Because it is completely free-rotated, the operater do not need to consider entangled hose.

The tool includes an air connector and a holder for the wrench. Also a cup for storing bolts. Optional accessories can easily be mounted on for optimization the workplace.

*Lightweight Quick Free rotation*