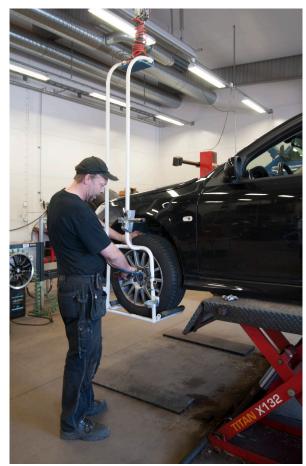

## Wheel Handling - weightless & easy!

Movomech offers a complete solution for handling wheels

Now it's the end of awkward and heavy lifts when replaceing tires!

Movomech concept for handling wheels makes it easy to change the tires and improves the working position for the operators.

All input operations - removal of existing wheels, unloading of wheel, loading of new wheel, and mounting the new wheel.

- Works quick and easy with the help of a wellbalanced gripping tool and a smooth pneumatic light-lifter.

The pneumatic light-lifter Mechlight Pro is fast and easy to use, and shall be mounted in a rail system. Because it is completely free-rotated, the operater do not need to consider entangled hose.

The tool includes an air connector and a holder for the wrench. Also a cup for storing bolts. Optional accessories can easily be mounted on for optimization the workplace.